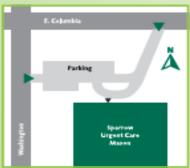

Sparrow Urgent Care Mason

800 E. Columbia Street 517.244.8900

Sparrow Urgent Care **Grand Ledge** 

1015 Charlevolx Drive 517.627.0100

Sparrow Urgent Care Michigan Avenue 1120 E. Michigan Avenue

All patients will be referred to Sparrow Occupational Health for follow-up.