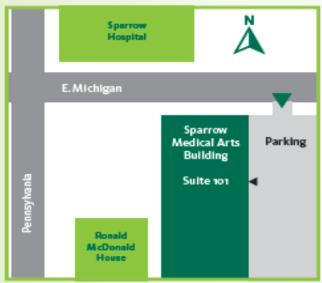

#### Sparrow Occupational Health

All injuries Monday-Friday | 7 a.m. to 5 p.m.

Sparrow Occupational Health Services Clinic

Sparrow Medical Arts Building 1322 E. Michigan Avenue, Suite 101, Lansing 517.364.3900