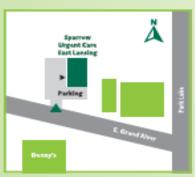

### **Sparrow Urgent Care**

Injuries when Occupational Health Services is closed Monday-Friday | 5 - 8 p.m. Saturdays, Sundays, and Holidays | 8 a.m. to 8 p.m.

Sparrow Urgent Care **East Lansing** 

2682 E. Grand River Avenue 517.333.6562