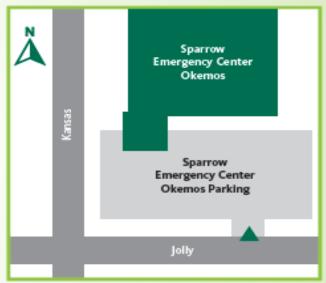

#### Sparrow Emergency Center Okemos

All injuries Daily | 8 p.m. to 8 a.m.

Sparrow Emergency Center Okemos 2446 Jolly Road, Sutte A, Okemos 517.253.5500